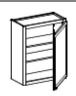

### WALL CABINETS

(All Wall cabinets are 12" deep, with various width and height)

**Single Door** 

Available Sizes: Width: 9, 12, 15, 18, 21

**Double Door** 

Available Sizes: Width: 24, 27, 30, 33, 36

**Wall Diagonal** 