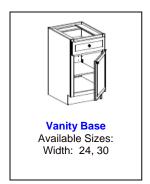

## **VANITY CABINETS**

(All vanity cabinets are 21" deep, 30 or 34 1/2" height with various width)