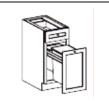

## (All base cabinets are 24" deep, 34 1/2" height, with various width)

Available Sizes: Width: B9, 12, 15, 18, 21

Double Door Base

Available Sizes: Width: B24, 27, 30

3 Drawers Base

Available Sizes: Width: B12, 15, 18, 21, 24,27,