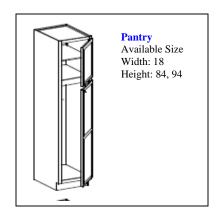

ase End Open Shelf** 

Available Sizes: Width: BEOS 9

### WALL CABINETS

(All Wall cabinets are 12" deep, with various width and height)



**Single Door** 

Available Sizes: Width: 9, 12, 15, 18, 21



**Double Door** 

Available Sizes: Width: 24, 27, 30, 33, 36



**Wall Diagonal** 

Available Sizes: Width: 24



**Wall Bind Corner** 

Available Sizes: Width: 30, 33, 36



**Microwave Cabinets** 

Available Sizes: Width: 27



**Bridge Wall Cabinet** 

Available Sizes:

Width: 30, 33, 36 Height: 15, 18, 21, 24



**Wall Refrigerator** 

Available Sizes: Width: 30, 36 Height: 15, 18, 21, 24 Depth: 24



**Wall Open End Shelf** 

Available Sizes: Width: 12

## **VANITY CABINETS**

(All vanity cabinets are 21" deep, 30 or 34 1/2" height with various width)









# **Pantry Cabinet**