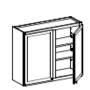

### WALL CABINETS

(All Wall cabinets are 12" deep, with various width and height)

**Single Door** 

Available Sizes: Width: 9, 12, 15, 18, 21

**Double Door** 

Available Sizes: Width: 24, 27, 30, 33, 36

**Wall Diagonal** 