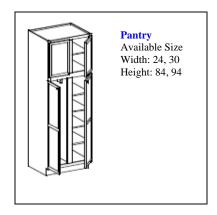

*Base End Open Shelf** 

Available Sizes: Width: BEOS 9

### WALL CABINETS

(All Wall cabinets are 12" deep, with various width and height)



**Single Door** 

Available Sizes: Width: 9, 12, 15, 18, 21



**Double Door** 

Available Sizes: Width: 24, 27, 30, 33, 36



**Wall Diagonal** 

Available Sizes: Width: 24



**Wall Bind Corner** 

Available Sizes: Width: 30, 33, 36



**Microwave Cabinets** 

Available Sizes: Width: 27



**Bridge Wall Cabinet** 

Available Sizes:

Width: 30, 33, 36 Height: 15, 18, 21, 24



**Wall Refrigerator** 

Available Sizes: Width: 30, 36 Height: 15, 18, 21, 24 Depth: 24



**Wall Open End Shelf** 

Available Sizes: Width: 12

## **VANITY CABINETS**

(All vanity cabinets are 21" deep, 30 or 34 1/2" height with various width)









# **Pantry Cabinet**