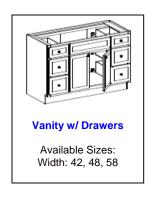

## **VANITY CABINETS**

(All vanity cabinets are 21" deep, 30 or 34 1/2" height with various width)