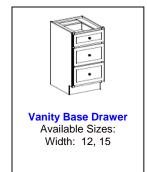

## **VANITY CABINETS**

(All vanity cabinets are 21" deep, 30 or 34 1/2" height with various width)