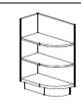

### WALL CABINETS

(All Wall cabinets are 12" deep, with various width and height)

**Single Door** 

Available Sizes: Width: 9, 12, 15, 18, 21

**Double Door** 

Available Sizes: Width: 24, 27, 30, 33, 36

**Wall Diagonal** 

Available Sizes: Width: 24

**Wall Bind Corner** 

Available Sizes: Width: 30, 33, 36

**Microwave Cabinets** 

Available Sizes: Width: 27

**Bridge Wall Cabinet** 

Available Sizes:

Width: 30, 33, 36 Height: 15, 18, 21, 24