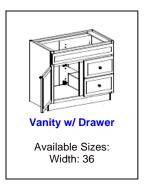

## **VANITY CABINETS**

(All vanity cabinets are 21" deep, 30 or 34 1/2" height with various width)